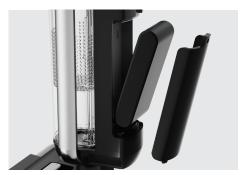

Easy Store and Charge

Patent Pending Design Easily Separates Wet and Dry Waste

Easily Charge Battery. Up to 35 min runtime\*

Easy to Fill

Smart Auto Clean Mode

Self-Clean Mode

Deep Clean with Powerful Motor

- FC20 ULTAMAX PRO
   with 50W Motorized Power
   Scrub Soft Roller & Stainless
   Steel Spray Nozzle
- 2. Two (2) Easy-Change Power Scrub Rollers for Multi-Surface Hard Floors
- 3. Two (2) Wet/Dry Filters
- 4. Two (2) Multi Surface Floor Cleaner Bottles 480 mL each (960 mL Total)
- 5. Easy-Charge Base and Accessory Storage
- 6. Easy-Change, High-Capacity Battery Pack
- 7. Charger
- 8. Short Cleaning Brush with Cutter
- 9. Long Cleaning Brush with Bristles
- 10. User Manual