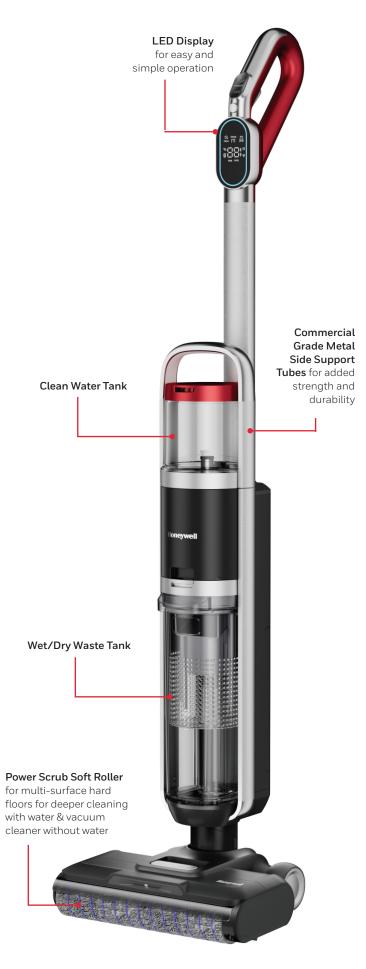

## SUPERIOR CLEANING MADE EASY.

- Professional 3-in-1 Floor Cleaner: Precision Spray, Power Scrub and Vacuum. Vacuum and wash hard floors at the same time. Use for quick clean-ups on carpet without water
- Designed to help deliver powerful suction with a high-tech synchronized digital wet and dry motor. Motorized multi-surface power scrub soft roller included for deeper cleaning
- Innovative Patent-Pending Design separates wet and dry waste for easy emptying
- Stainless Steel Spray Nozzle with high precision pump provides superior coverage of dirty areas
- High Efficiency Cleaning with separate large clean and dirty water tanks
- Commercial Grade Metal Side Support **Tubes** for added strength and durability
- **LED Display** for simple and easy operation
- Intelligent Voice Prompts for easy and simple operation
- The advanced technology in **Smart Auto** Clean Mode helps optimize suction power to achieve efficient and convenient cleaning
- Easy-Change, High-Capacity Battery Pack provides up to 35 minutes of run time\*
- Easy-Charge Base with accessory storage included
- Easily clean wet and dry waste tanks
- Bonus: 2 Power Scrub Rollers, 2 Wet/Dry Filters, and 2 Multi-Surface Floor Cleaner Bottles (960 ml. Total) Included

High Suction Wet & Dry Motor

Precision Spray & Power Scrub

Up to 35 minutes runtime\*

Patent Pending Design Easily Separates Wet & Dry Waste

Vacuum and Wash at Same Time

Clean Tight Spaces

Power Scrub with Soft Roller

# FC20 ULTAMAX PRO CORDLESS FLOOR CLEANER

- Professional 3-in-1 Floor Cleaner: Precision Spray, Power Scrub and Vacuum. Great for Home or Small Offices!
- High Suction Synchronized Digital Wet & Dry Motor
- Vacuum and Wash Hard Floors at Same Time
- Great for Hard Floors or Quick Clean-Ups on Carpet\*
- Patent Pending Design Easily Separates Wet & Dry Waste
- Commercial Grade Metal Side Side Supports
- Easily Store, Charge, and Self-Clean
- Easy-Change, High-Capacity Battery Pack
- Up to 35 Minutes Runtime\*
- Easy to Fill
- LED Display
- Self-Clean Mode
- Smart Auto Clean Mode
- Intelligent Voice Prompts
- Easy-Charge Base with Accessory Storage Included
- Bonus: 2 Power Scrub Rollers, 2 Wet/Dry Filters, and 2 Multi-Surface Floor Cleaner
   Bottles (960 ml. total) Included