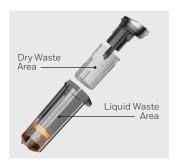

High Suction Wet & Dry Motor

Precision Spray & Power Scrub

Up to 35 minutes runtime\*

Patent Pending Design Easily Separates Wet & Dry Waste

Vacuum and Wash at Same Time

Clean Tight Spaces

Power Scrub with Soft Roller

Easy Store and Charge

Patent Pending Design Easily Separates Wet and Dry Waste

Easily Charge Battery. Up to 35 min runtime\*

Easy to Fill

Smart Auto Clean Mode

Self-Clean Mode

Deep Clean with Powerful Motor