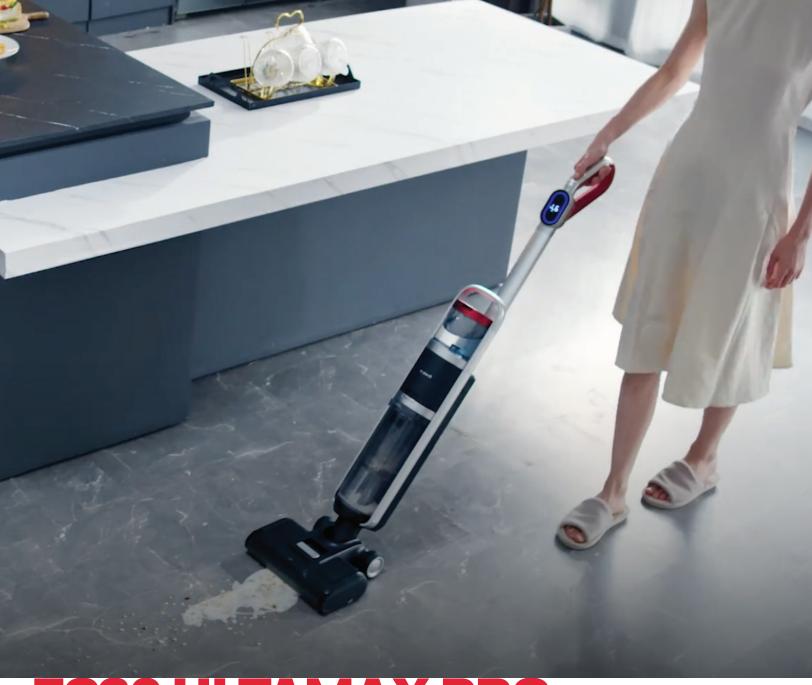

# FC20 ULTAMAX PRO CORDLESS FLOOR CLEANER

3-in-1: Precision Spray, Power Scrub and Vacuum

## SUPERIOR CLEANING MADE EASY.

- Professional 3-in-1 Floor Cleaner: Precision Spray, Power Scrub and Vacuum. Vacuum and wash hard floors at the same time. Use for quick clean-ups on carpet without water
- Designed to help deliver powerful suction with a high-tech synchronized digital wet and dry motor. Motorized multi-surface power scrub soft roller included for deeper cleaning
- Innovative Patent-Pending Design separates wet and dry waste for easy emptying
- Stainless Steel Spray Nozzle with high precision pump provides superior coverage of dirty areas
- High Efficiency Cleaning with separate large clean and dirty water tanks
- Commercial Grade Metal Side Support **Tubes** for added strength and durability
- **LED Display** for simple and easy operation
- Intelligent Voice Prompts for easy and simple operation
- The advanced technology in **Smart Auto** Clean Mode helps optimize suction power to achieve efficient and convenient cleaning
- Easy-Change, High-Capacity Battery Pack provides up to 35 minutes of run time\*
- Easy-Charge Base with accessory storage included
- Easily clean wet and dry waste tanks
- Bonus: 2 Power Scrub Rollers, 2 Wet/Dry Filters, and 2 Multi-Surface Floor Cleaner Bottles (960 ml. Total) Included

High Suction Wet & Dry Motor

Precision Spray & Power Scrub

Up to 35 minutes runtime\*

Patent Pending Design Easily Separates Wet & Dry Waste

Vacuum and Wash at Same Time

Clean Tight Spaces

Power Scrub with Soft Roller