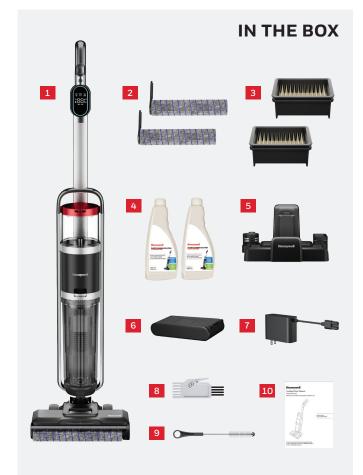

- FC20 ULTAMAX PRO
   with 50W Motorized Power
   Scrub Soft Roller & Stainless
   Steel Spray Nozzle
- 2. Two (2) Easy-Change Power Scrub Rollers for Multi-Surface Hard Floors
- 3. Two (2) Wet/Dry Filters
- 4. Two (2) Multi Surface Floor Cleaner Bottles 480 mL each (960 mL Total)
- 5. Easy-Charge Base and Accessory Storage
- 6. Easy-Change, High-Capacity Battery Pack
- 7. Charger
- 8. Short Cleaning Brush with Cutter
- 9. Long Cleaning Brush with Bristles
- 10. User Manual