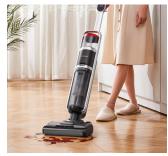

# FC20 ULTAMAX PRO CORDLESS FLOOR CLEANER

3-in-1: Precision Spray, Power Scrub and Vacuum

## SUPERIOR CLEANING MADE EASY.

- Professional 3-in-1 Floor Cleaner: Precision Spray, Power Scrub and Vacuum. Vacuum and wash hard floors at the same time. Use for quick clean-ups on carpet without water
- Designed to help deliver powerful suction with a high-tech synchronized digital wet and dry motor. Motorized multi-surface power scrub soft roller included for deeper cleaning
- Innovative Patent-Pending Design separates wet and dry waste for easy emptying
- Stainless Steel Spray Nozzle with high precision pump provides superior coverage of dirty areas
- High Efficiency Cleaning with separate large clean and dirty water tanks
- Commercial Grade Metal Side Support **Tubes** for added strength and durability
- **LED Display** for simple and easy operation
- Intelligent Voice Prompts for easy and simple operation
- The advanced technology in **Smart Auto** Clean Mode helps optimize suction power to achieve efficient and convenient cleaning
- Easy-Change, High-Capacity Battery Pack provides up to 35 minutes of run time\*
- Easy-Charge Base with accessory storage included
- Easily clean wet and dry waste tanks
- Bonus: 2 Power Scrub Rollers, 2 Wet/Dry Filters, and 2 Multi-Surface Floor Cleaner Bottles (960 ml. Total) Included