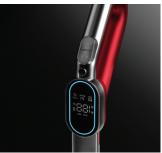

## SUPERIOR CLEANING MADE EASY.

- Professional 3-in-1 Floor Cleaner: Precision Spray, Power Scrub and Vacuum. Vacuum and wash hard floors at the same time. Use for quick clean-ups on carpet without water
- Designed to help deliver powerful suction with a high-tech synchronized digital wet and dry motor. Motorized multi-surface power scrub soft roller included for deeper cleaning
- Innovative Patent-Pending Design separates wet and dry waste for easy emptying
- Stainless Steel Spray Nozzle with high precision pump provides superior coverage of dirty areas
- High Efficiency Cleaning with separate large clean and dirty water tanks
- Commercial Grade Metal Side Support **Tubes** for added strength and durability
- **LED Display** for simple and easy operation
- Intelligent Voice Prompts for easy and simple operation
- The advanced technology in **Smart Auto** Clean Mode helps optimize suction power to achieve efficient and convenient cleaning
- Easy-Change, High-Capacity Battery Pack provides up to 35 minutes of run time\*
- Easy-Charge Base with accessory storage included
- Easily clean wet and dry waste tanks
- Bonus: 2 Power Scrub Rollers, 2 Wet/Dry Filters, and 2 Multi-Surface Floor Cleaner Bottles (960 ml. Total) Included

# FC20 ULTAMAX PRO CORDLESS FLOOR CLEANER

- Professional 3-in-1 Floor Cleaner: Precision Spray, Power Scrub and Vacuum. Great for Home or Small Offices!
- High Suction Synchronized Digital Wet & Dry Motor
- Vacuum and Wash Hard Floors at Same Time
- Great for Hard Floors or Quick Clean-Ups on Carpet\*
- Patent Pending Design Easily Separates Wet & Dry Waste
- Commercial Grade Metal Side Side Supports
- Easily Store, Charge, and Self-Clean
- Easy-Change, High-Capacity Battery Pack
- Up to 35 Minutes Runtime\*
- Easy to Fill
- LED Display
- Self-Clean Mode
- Smart Auto Clean Mode
- Intelligent Voice Prompts
- Easy-Charge Base with Accessory Storage Included
- Bonus: 2 Power Scrub Rollers, 2 Wet/Dry Filters, and 2 Multi-Surface Floor Cleaner
   Bottles (960 ml. total) Included