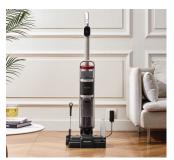

Easy Store and Charge

Patent Pending Design Easily Separates Wet and Dry Waste

Easily Charge Battery. Up to 35 min runtime\*

Easy to Fill

Smart Auto Clean Mode

Self-Clean Mode

Deep Clean with Powerful Motor