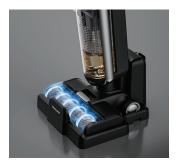

Easy Store and Charge

Patent Pending Design Easily Separates Wet and Dry Waste

Easily Charge Battery. Up to 35 min runtime\*

Easy to Fill

Smart Auto Clean Mode

Self-Clean Mode

Deep Clean with Powerful Motor