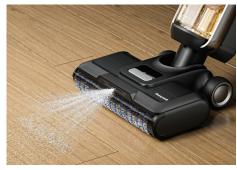

## SUPERIOR CLEANING MADE EASY.

- Professional 3-in-1 Floor Cleaner: Precision Spray, Power Scrub and Vacuum. Vacuum and wash hard floors at the same time. Use for quick clean-ups on carpet without water
- Designed to help deliver powerful suction with a high-tech synchronized digital wet and dry motor. Motorized multi-surface power scrub soft roller included for deeper cleaning
- Innovative Patent-Pending Design separates wet and dry waste for easy emptying
- Stainless Steel Spray Nozzle with high precision pump provides superior coverage of dirty areas
- High Efficiency Cleaning with separate large clean and dirty water tanks
- Commercial Grade Metal Side Support **Tubes** for added strength and durability
- **LED Display** for simple and easy operation
- Intelligent Voice Prompts for easy and simple operation
- The advanced technology in **Smart Auto** Clean Mode helps optimize suction power to achieve efficient and convenient cleaning
- Easy-Change, High-Capacity Battery Pack provides up to 35 minutes of run time\*
- Easy-Charge Base with accessory storage included
- Easily clean wet and dry waste tanks
- Bonus: 2 Power Scrub Rollers, 2 Wet/Dry Filters, and 2 Multi-Surface Floor Cleaner Bottles (960 ml. Total) Included

High Suction Wet & Dry Motor

Precision Spray & Power Scrub

Up to 35 minutes runtime\*

Patent Pending Design Easily Separates Wet & Dry Waste

Vacuum and Wash at Same Time

Clean Tight Spaces

Power Scrub with Soft Roller

Easy Store and Charge

Patent Pending Design Easily Separates Wet and Dry Waste

Easily Charge Battery. Up to 35 min runtime\*

Easy to Fill

Smart Auto Clean Mode

Self-Clean Mode

Deep Clean with Powerful Motor